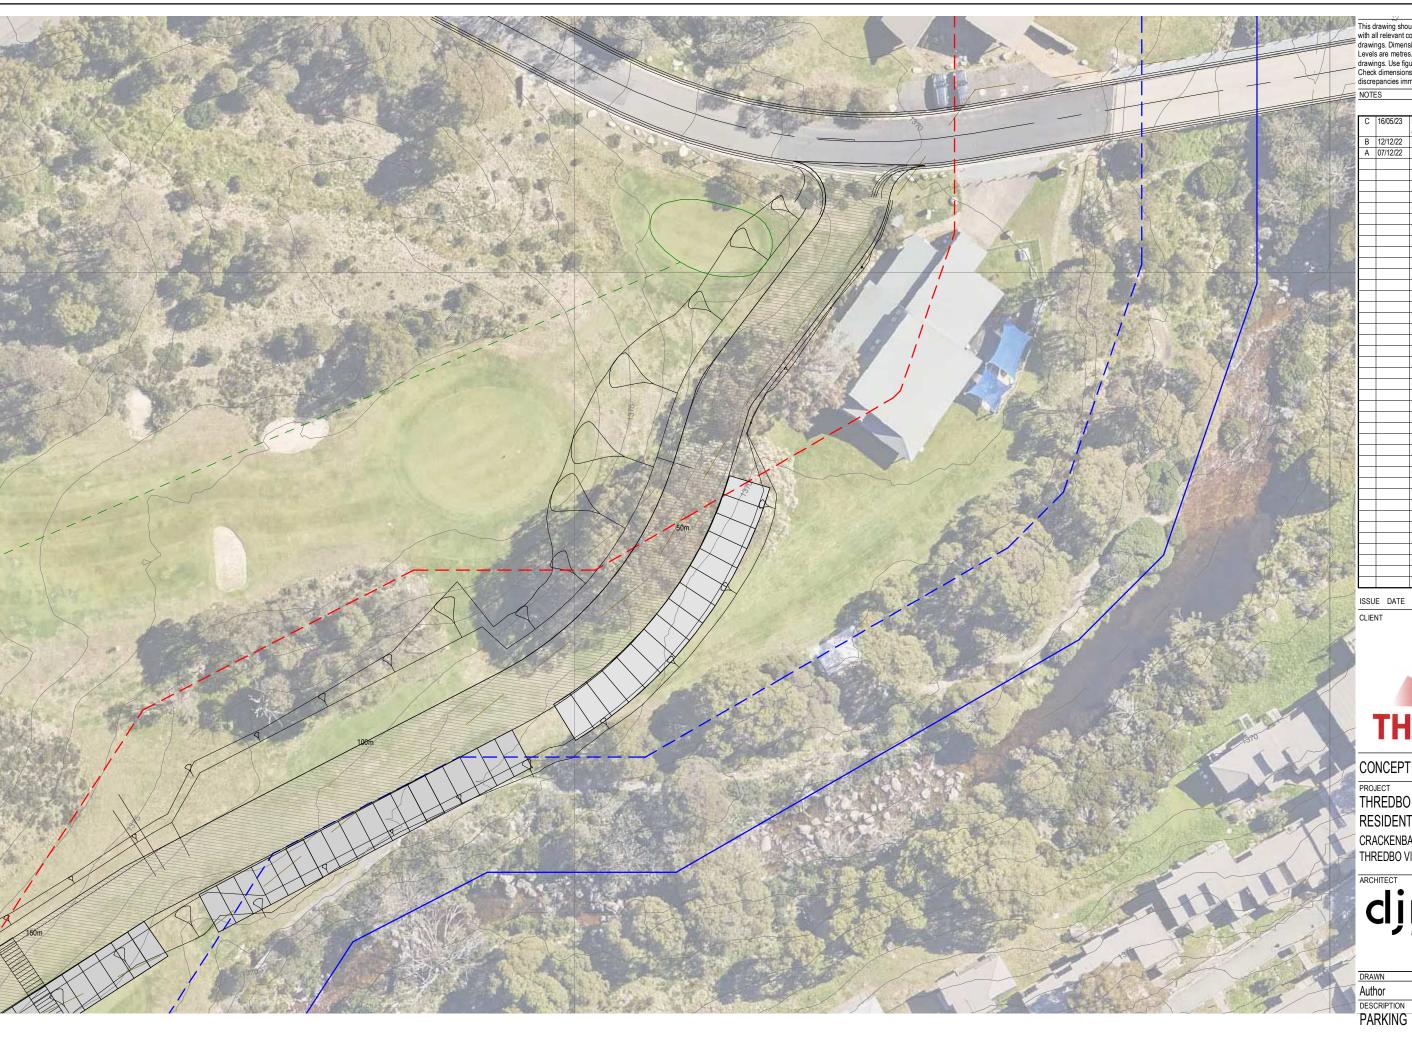

This drawing should be read in conjunction with all relevant contracts, specifications and drawings. Dimensions are in millimetres. Levels are metres. Do not scale off drawings. Use figured dimensions only. Check dimensions on Site. Report discrepancies immediately.

| C 16  | 6/05/23 | PARKING LAYOUT<br>ADJUSTED | ARH     |
|-------|---------|----------------------------|---------|
| B 12  | 2/12/22 | ISSUE FOR REVIEW           | LO      |
|       | 7/12/22 | ISSUE FOR CONSULTANTS      | LO      |
|       |         |                            | 1       |
|       |         |                            |         |
|       |         |                            |         |
| _     |         |                            |         |
|       |         |                            |         |
| -     |         |                            |         |
| _     |         |                            |         |
| _     |         |                            |         |
| _     |         |                            |         |
|       |         |                            |         |
|       |         |                            |         |
|       |         |                            |         |
|       |         |                            |         |
|       |         |                            |         |
|       |         |                            |         |
|       |         |                            |         |
|       |         |                            |         |
|       |         |                            |         |
|       |         |                            |         |
|       |         |                            |         |
|       |         |                            |         |
|       |         |                            |         |
| _     |         |                            |         |
| _     |         |                            |         |
| -     |         |                            |         |
| _     |         |                            |         |
| -     |         |                            |         |
|       |         |                            |         |
|       |         |                            |         |
| _     |         |                            |         |
|       |         |                            |         |
|       |         |                            |         |
|       |         |                            |         |
|       |         |                            |         |
|       |         |                            |         |
|       |         |                            |         |
|       |         |                            |         |
|       |         |                            |         |
|       |         |                            |         |
| -     |         |                            | +       |
| _     |         |                            |         |
|       |         |                            |         |
| ISSUE | DATE    | SUBJECT                    | VALID'N |
|       |         |                            |         |

CONCEPT DESIGN

PROJECT
THREDBO GOLF COURSE RESIDENTIAL STUDY
CRACKENBACK DRIVE
THREDBO VILLAGE

SCALE AT A3 1:500

| PROJECT No | DRAWING No | REVISION |
|------------|------------|----------|
| 19 413     | A1.004     | С        |